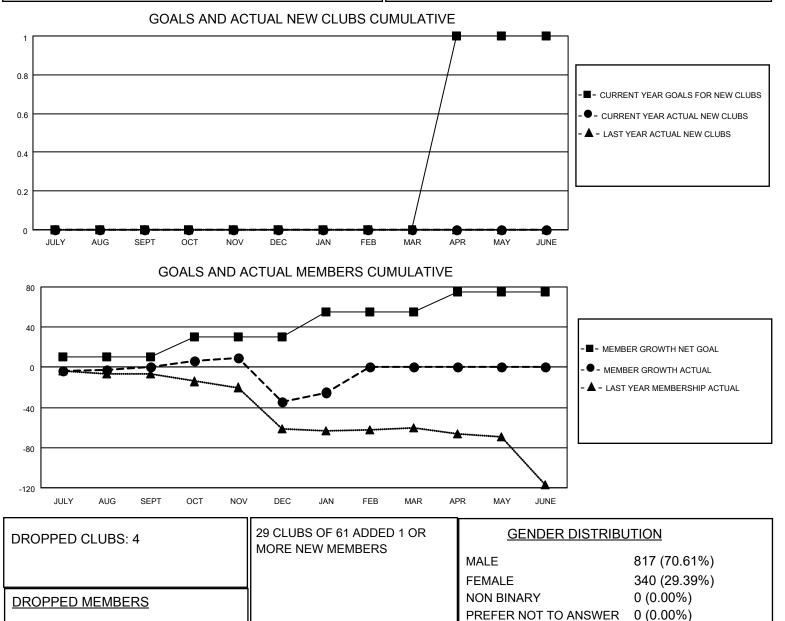

## LOCATION ENGLAND

DECEASED

OTHER TOTAL

MBR0181

CLUB CANCELLED

District 105SE

Results as of: 1/31/2022

| Clubs                 |               |           |               | Members               |                          |                         |                                                    |
|-----------------------|---------------|-----------|---------------|-----------------------|--------------------------|-------------------------|----------------------------------------------------|
| RESULTS FOR 2021-2022 |               |           |               | RESULTS FOR 2021-2022 |                          |                         |                                                    |
| QUARTER               | NEW CLUB GOAL | NEW CLUBS | DROPPED CLUBS | QUARTER               | EMBER GROWTH NET<br>GOAL | MEMBER GROWTH<br>ACTUAL | DROPPED<br>MEMBERS ACTUAL<br>(including transfers) |
| JULY/AUG/SEPT         | 0             | 0         | 1             | JULY/AUG/SEPT         | · 10                     | 17                      | 14                                                 |
| OCT/NOV/DEC           | 0             | 0         | 1             | OCT/NOV/DEC           | 20                       | 31                      | 60                                                 |
| JAN/FEB/MAR           | 0             | 0         | 2             | JAN/FEB/MAR           | 25                       | 18                      | 9                                                  |
| APR/MAY/JUNE          | 1             | 0         | 0             | APR/MAY/JUNE          | 20                       | 0                       | 0                                                  |